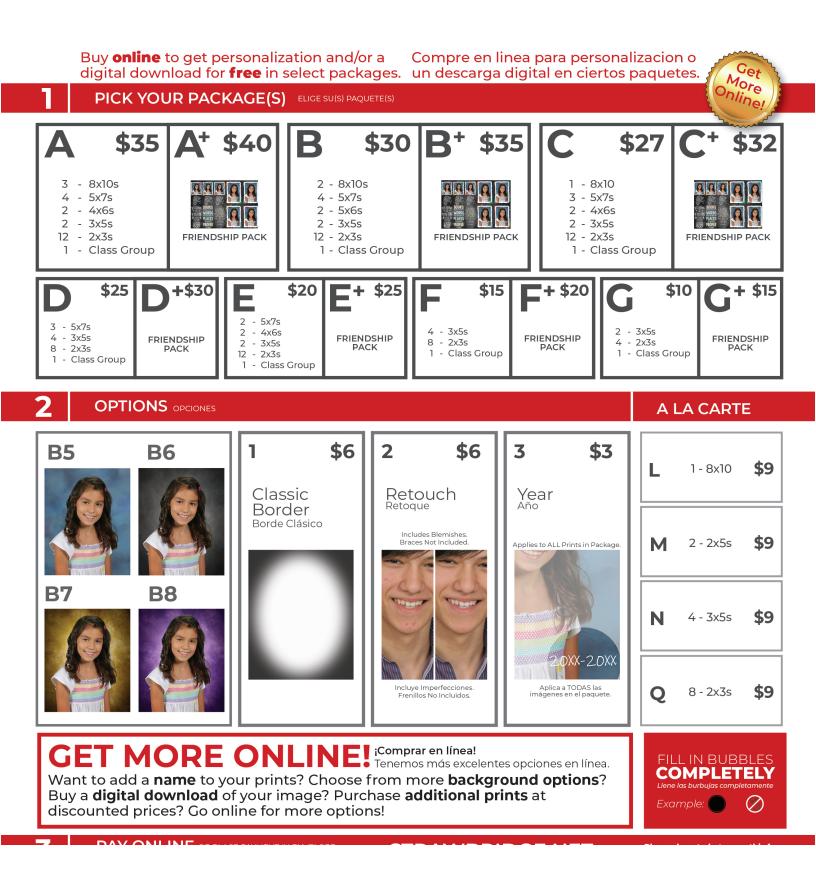

## 11/4/2024 East Derry Elementary School

| To pay online, go to www.strawbridge.net. Click Order Pictures and<br>enter the following code:<br>Para pagar en línea, vaya a www.strawbridge.net. Haga clic en ordenar fotos e<br>ingrese el código siguiente: |          |  |  |
|------------------------------------------------------------------------------------------------------------------------------------------------------------------------------------------------------------------|----------|--|--|
|                                                                                                                                                                                                                  | FM441312 |  |  |
| Enter Online Payment Code Here:<br>Ingrese el código de pago en línea aquí:                                                                                                                                      |          |  |  |